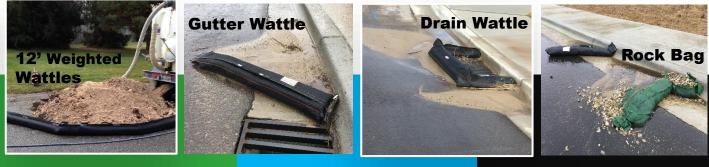

## WEIGHTED WATTLES COST COMPARISON

## GATOR GUARD WEIGHTED WATTLE PRODUCTS

ROCK BAGS & RUBBER FILL WATTLES

1 - 2 Workers

\_\_\_\_\_

Can be driven over, no breakage & keeps sediment out of drain

Reusable, lowest cost of maintenance Prone to breaking open sending rocks or rubber into the drain